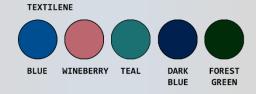

## Features:

- Injection molded black lid
- Designed for easy release and removal of plastic liner or leakproof bag
- Eliminates excessive bending and lifting
- Wire hangers hold plastic liners or leakproof bags in place
- Velcro-front mesh bags accommodate 39-gallon plastic liners and are available in 5 colors
- Washable leakproof bags are available in 4 colors
- Foot pedal is standard
- Set of four 50 mm twin wheel casters