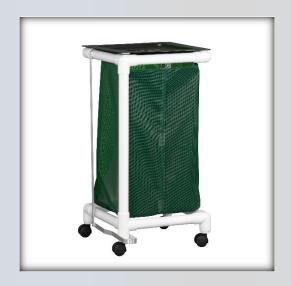

## Product Description: Value Line Linen Hamper w/ Foot Pedal

| Technical Data   |        |  |
|------------------|--------|--|
| Height:          | 34"    |  |
| Width:           | 18.75" |  |
| Depth:           | 20.5"  |  |
| Weight:          | 12 lbs |  |
| Ship Weight:     | 17 lbs |  |
| Shipping Method: | Parcel |  |

## Features:

- Injection molded black lid
- Designed for easy release and removal of plastic liner or leakproof bag
- Eliminates excessive bending and lifting
- Wire hangers hold plastic liners or leakproof bags in place
- Velcro-front mesh bags accommodate 39-gallon plastic liners and are available in 5 colors
- Washable leakproof bags are available in 4 colors
- Foot pedal is standard
- Set of four 50 mm twin wheel casters