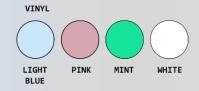

## Features:

- Injection molded black lid
- Designed for easy release and removal of plastic liner or leakproof bag
- Eliminates excessive bending and lifting
- Wire hangers hold plastic liners or leakproof bags in place
- Velcro-front mesh bags accommodate 39-gallon plastic liners and are available in 5 colors
- Washable leakproof bags are available in 4 colors
- Foot pedal is standard
- Set of four 50 mm twin wheel casters